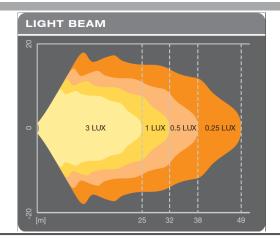

## **Technical specifications**

- Light distance @1lx: ~32m
- · Hot lumen: 340lm
- Color temperature: 6000KRated input power: 0,5/9W
- Input voltage: 12VIP Protection: IP6K9K
- EMC/EMI: ECE R10
- Over voltage protection: up to 24V
- Polarity protection