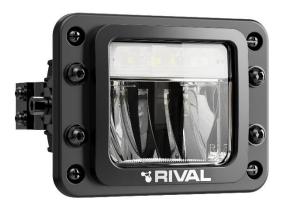

# RIVAL LED FOG CORNERING & POSITION LIGHT

#### **Features**

- 3 fully ECE compliant LED Lighting functions: LED fog light, LED cornering light and LED position lights (R7, R19, R119)
- Plug & play installation for whole RIVAL bumper range
- Compact and robust: Unbreakable polycarbonate lens to endure heavy duty application, over and under voltage protection
- Integrated driver and thermal management system for a superior lifetime
- OSRAM high performance LED's (6000K)
- Highest resistance against environmental influences