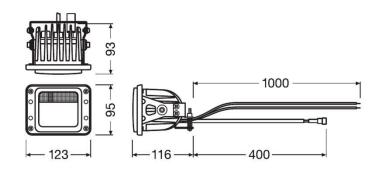

## **Technical specifications**

- Light distance @1lx: ~32m
- · Hot lumen: 340lm
- Color temperature: 6000KRated input power: 0,5/9W
- Input voltage: 12VIP Protection: IP6K9K
- EMC/EMI: ECE R10
- Over voltage protection: up to 24V
- Polarity protection